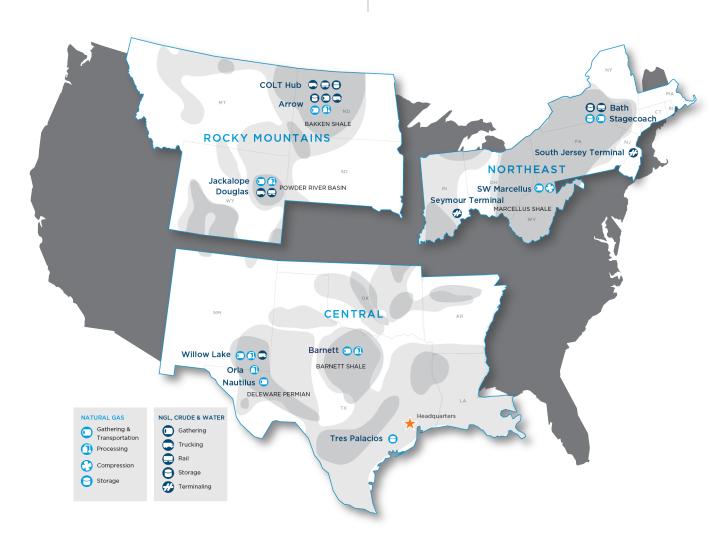

#### **OVERVIEW**

Crestwood Equity Partners LP (NYSE:CEQP) is a publicly traded master limited partnership that owns and operates midstream assets located primarily in the Bakken Shale, Delaware Basin, Powder River Basin, Marcellus Shale and Barnett Shale. Our operations and financial results are divided into three segments that include Gathering & Processing, Storage & Transportation and Marketing, Supply & Logistics. Crestwood Equity Partners is headquartered in Houston, TX.

## Connections for America's Energy™

Connections are at the heart of Crestwood. Our pipelines, plants, storage, trucking and terminal operations, and rail facilities connect oil, natural gas, and natural gas liquids across the value chain - from the wellhead to the marketplace.

# OPERATING ASSETS & 2020E SEGMENT EBITDA MIX