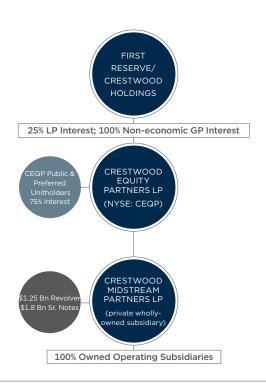

rminal operations, and rail facilities connect oil, natural gas, and natural gas liquids across the value chain - from the wellhead to the marketplace.



#### KEY INVESTMENT CONSIDERATIONS

- Diversified US midstream platform across multiple resource plays supported by strong fee-based contracts
- ✓ Industry leading distribution coverage and leverage metrics
- √ Focused on executing organic growth opportunities
  while maintaining financial strength
- √ Consistent quarterly execution drives significant upside return opportunity

- √ Strong fundamentals in the areas where we operate
- √ No Incentive Distribution Rights
- ✓ Limited regulatory exposure
- √ Committed to MLP structure
- ✓ Committed to ESG/Sustainability; Second annual report issued in June 2020

#### ORGANIZATIONAL STRUCTURE



# OPERATING ASSETS & 2020E SEGMENT EBITDA MIX



#### CONTRACT PORTFOLIO 2020E EBITDA



### CRESTWOOD'S COMMITMENT TO EXCELLENCE